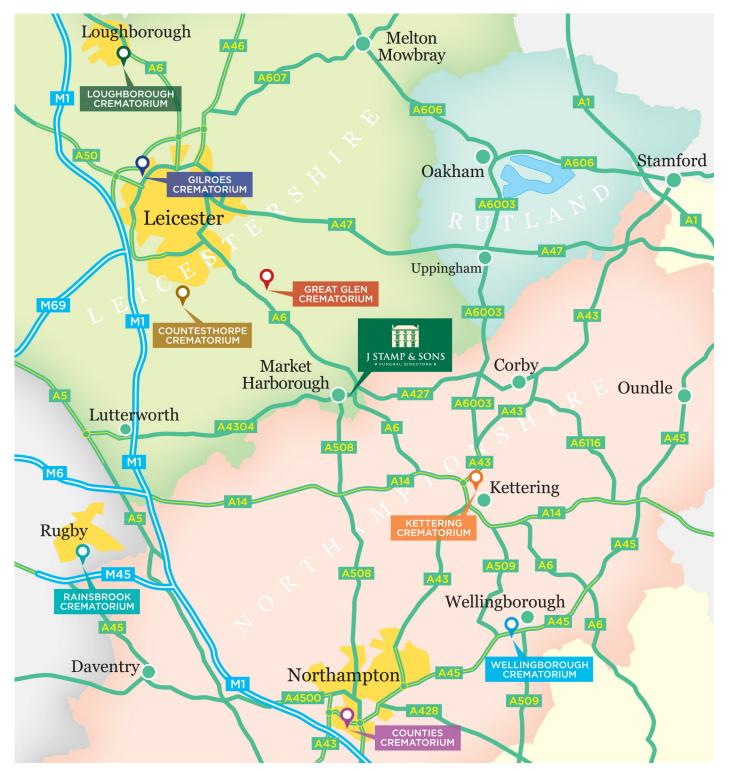

## AREA OVERVIEW MAP

Countesthorpe Crematorium, Foston Road, Countesthorpe, Leicestershire LE8 5QP

Rainsbrook Crematorium, Ashlawn Road, Rugby, Warwickshire CV22 5ET

Counties Crematorium, Towcester Road, Milton Malsor, Northampton NN4 9RN

Loughborough Crematorium, Leicester Road, Loughborough, Leicestershire LE11 2AF

Wellingborough Crematorium, 305 Doddington Road, Wellingborough, Northants. NN8 2NX