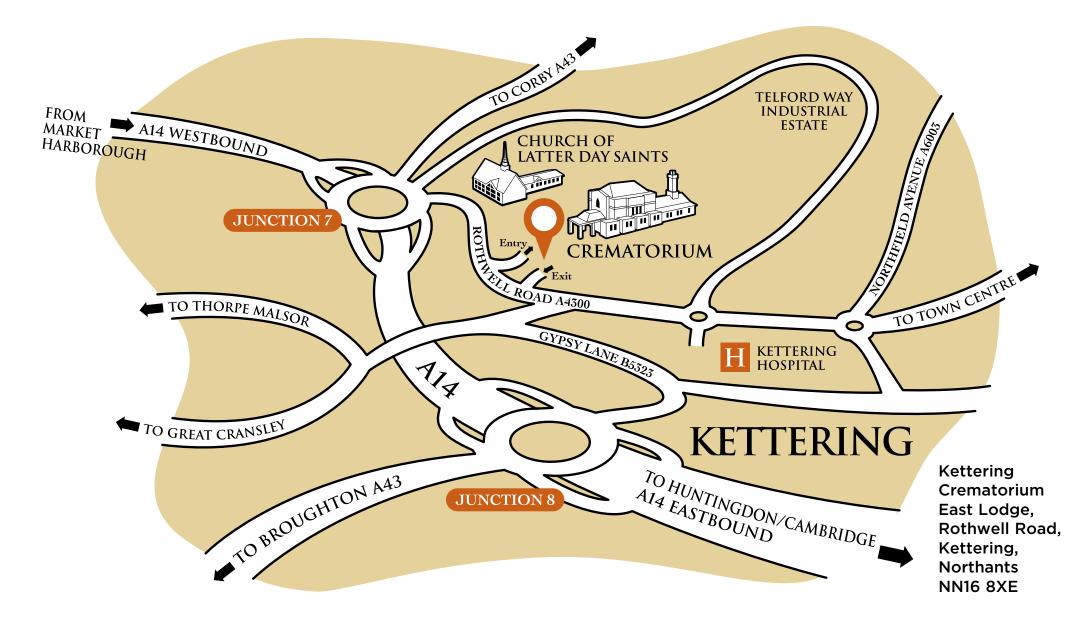

## DIRECTIONS TO KETTERING CREMATORIUM FROM WEST (A14)

Take A14 Eastbound towards Kettering. Exit A14 at Junction 7. Approach in right-hand lane of slip road and take 3rd exit at roundabout sign-posted 'Crematorium'. Travel approximately 300 yards along Rothwell Road - past the Travelodge and Church of Latter Day Saints. The crematorium is the next building on the left-hand side.

## DIRECTIONS TO KETTERING CREMATORIUM FROM EAST (A14)

Take A14 Westbound towards Kettering. Exit A14 at Junction 7. Approach in right-hand lane of slip road and take 4th exit at roundabout sign-posted 'Crematorium'. Travel approximately 300 yards along Rothwell Road - past the Travelodge and Church of Latter Day Saints. The crematorium is the next building on the left-hand side.