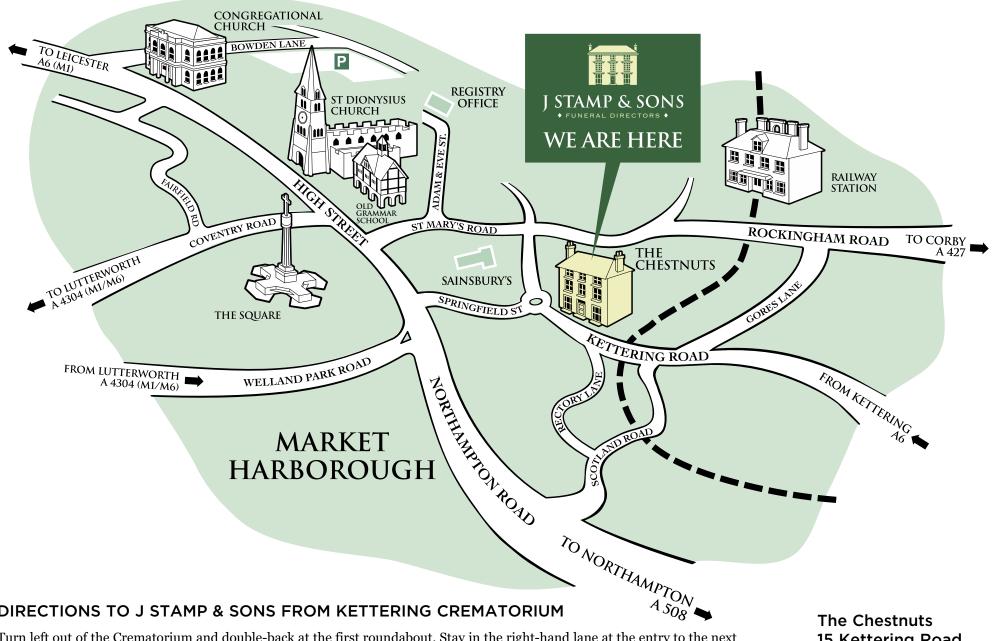

## DIRECTIONS TO J STAMP & SONS FROM KETTERING CREMATORIUM

Turn left out of the Crematorium and double-back at the first roundabout. Stay in the right-hand lane at the entry to the next roundabout and take the 3rd exit onto the A14, heading west. Exit the A14 at junction 3 sign-posted 'A6 Market Harborough'. Travel along the A6 following signs to Market Harborough. After passing the sign for the Leicestershire border take the next left turn signposted 'Little Bowden'. Travel down the hill and under the railway bridge. 'The Chestnuts' is located approximately 200 yards after the bridge opposite 'The Cherry Tree' public house. Parking is available at the front of the premises.

The Chestnuts 15 Kettering Road, Market Harborough, Leicestershire **LE16 8AN** 