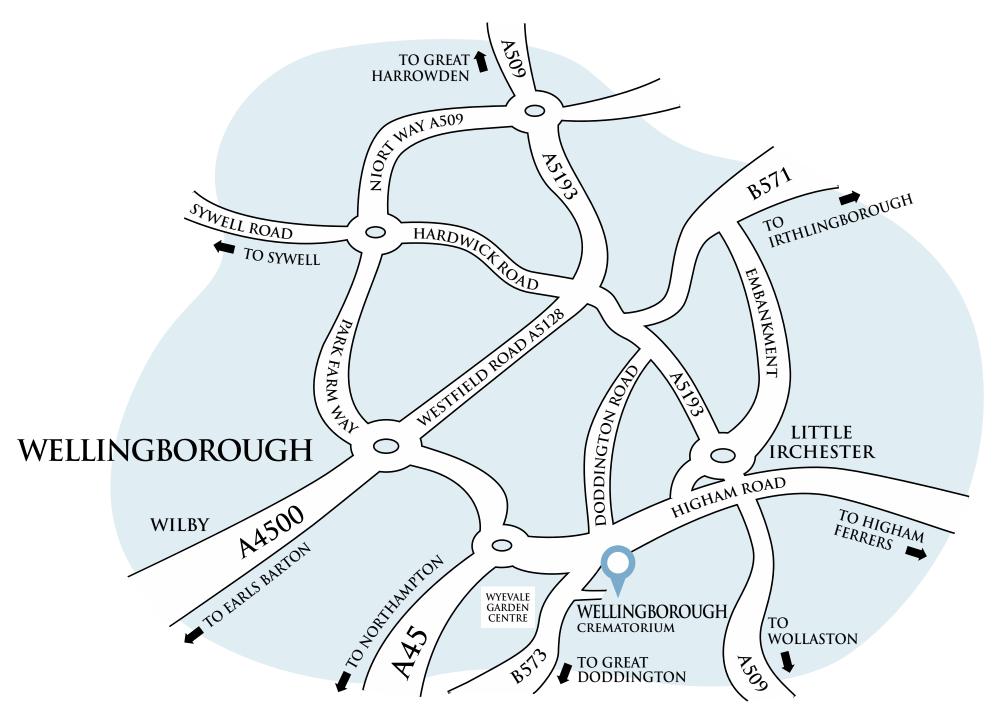

Loughborough Crematorium, Leicester Road, Loughborough, Leicestershire LE11 2AF

Wellingborough Crematorium, 305 Doddington Road, Wellingborough, Northants. NN8 2NX